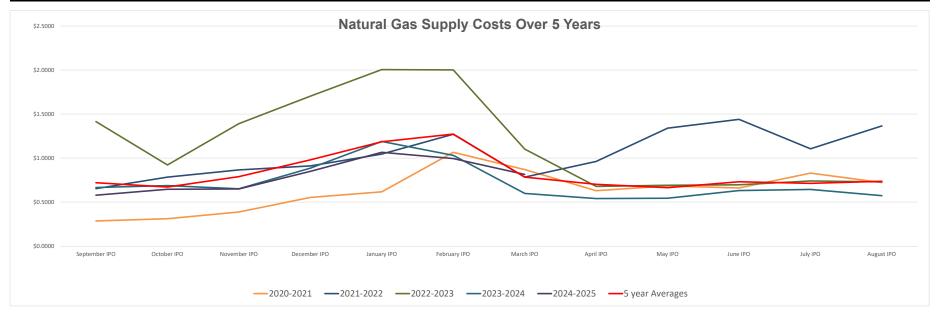

## **Historic Index Pricing 2019-2025**

| Index Price | 2018-2019 | 2019-2020 | 2020-2021 | 2021-2022 | 2022-2023 | 2023-2024 | 2024-2025 | 5 year Averages |
|-------------|-----------|-----------|-----------|-----------|-----------|-----------|-----------|-----------------|
| September   | \$0.5634  | \$0.3544  | \$0.2872  | \$0.6537  | \$1.4153  | \$0.6666  | \$0.5790  | \$0.7204        |
| October     | \$0.6054  | \$0.3756  | \$0.3122  | \$0.7845  | \$0.9233  | \$0.6874  | \$0.6466  | \$0.6708        |
| November    | \$1.0127  | \$0.5247  | \$0.3880  | \$0.8662  | \$1.3922  | \$0.6514  | \$0.6504  | \$0.7896        |
| December    | \$1.4731  | \$0.7622  | \$0.5535  | \$0.9108  | \$1.7032  | \$0.8859  | \$0.8494  | \$0.9806        |
| January     | \$1.4553  | \$0.8284  | \$0.6175  | \$1.0462  | \$2.0063  | \$1.1904  | \$1.0666  | \$1.1854        |
| February    | \$1.3881  | \$0.8031  | \$1.0668  | \$1.2711  | \$2.0020  | \$1.0317  | \$0.9945  | \$1.2732        |
| March       | \$1.1147  | \$0.5640  | \$0.8702  | \$0.7835  | \$1.1028  | \$0.5991  | \$0.8146  | \$0.7839        |
| April       | \$0.5427  | \$0.2509  | \$0.6297  | \$0.9625  | \$0.6790  | \$0.5399  |           | \$0.7028        |
| May         | \$0.4627  | \$0.2652  | \$0.6847  | \$1.3396  | \$0.6916  | \$0.5438  |           | \$0.6646        |
| June        | \$0.4569  | \$0.2288  | \$0.6611  | \$1.4401  | \$0.6980  | \$0.6317  |           | \$0.7319        |
| July        | \$0.4613  | \$0.2427  | \$0.8289  | \$1.1064  | \$0.7402  | \$0.6452  |           | \$0.7127        |
| August      | \$0.4827  | \$0.2999  | \$0.7223  | \$1.3653  | \$0.7291  | \$0.5731  |           | \$0.7379        |