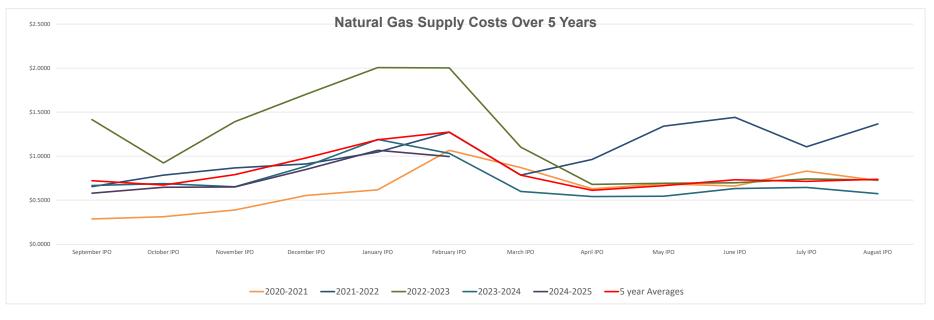

## Historic Index Pricing 2019-2025

| Index Price | 2018-2019 | 2019-2020 | 2020-2021 | 2021-2022 | 2022-2023 | 2023-2024 | 2024-2025 | 5 year Averages |
|-------------|-----------|-----------|-----------|-----------|-----------|-----------|-----------|-----------------|
| September   | \$0.5634  | \$0.3544  | \$0.2872  | \$0.6537  | \$1.4153  | \$0.6666  | \$0.5790  | \$0.7204        |
| October     | \$0.6054  | \$0.3756  | \$0.3122  | \$0.7845  | \$0.9233  | \$0.6874  | \$0.6466  | \$0.6708        |
| November    | \$1.0127  | \$0.5247  | \$0.3880  | \$0.8662  | \$1.3922  | \$0.6514  | \$0.6504  | \$0.7896        |
| December    | \$1.4731  | \$0.7622  | \$0.5535  | \$0.9108  | \$1.7032  | \$0.8859  | \$0.8494  | \$0.9806        |
| January     | \$1.4553  | \$0.8284  | \$0.6175  | \$1.0462  | \$2.0063  | \$1.1904  | \$1.0666  | \$1.1854        |
| February    | \$1.3881  | \$0.8031  | \$1.0668  | \$1.2711  | \$2.0020  | \$1.0317  | \$0.9945  | \$1.2732        |
| March       | \$1.1147  | \$0.5640  | \$0.8702  | \$0.7835  | \$1.1028  | \$0.5991  |           | \$0.7839        |
| April       | \$0.5427  | \$0.2509  | \$0.6297  | \$0.9625  | \$0.6790  | \$0.5399  |           | \$0.6124        |
| May         | \$0.4627  | \$0.2652  | \$0.6847  | \$1.3396  | \$0.6916  | \$0.5438  |           | \$0.6646        |
| June        | \$0.4569  | \$0.2288  | \$0.6611  | \$1.4401  | \$0.6980  | \$0.6317  |           | \$0.7319        |
| July        | \$0.4613  | \$0.2427  | \$0.8289  | \$1.1064  | \$0.7402  | \$0.6452  |           | \$0.7127        |
| August      | \$0.4827  | \$0.2999  | \$0.7223  | \$1.3653  | \$0.7291  | \$0.5731  |           | \$0.7379        |