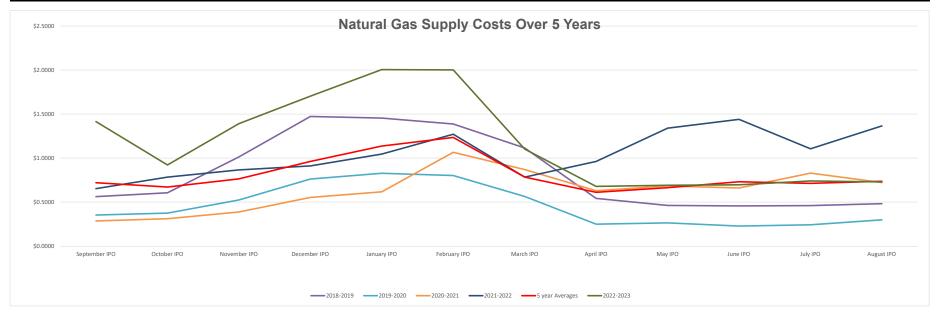

## **Historic Index Pricing 2019-2024**

| Index Price | 2018-2019 | 2019-2020 | 2020-2021 | 2021-2022 | 2022-2023 | 2023-2024 | 2024-2025 | 5 year Averages |
|-------------|-----------|-----------|-----------|-----------|-----------|-----------|-----------|-----------------|
| September   | \$0.5634  | \$0.3544  | \$0.2872  | \$0.6537  | \$1.4153  | \$0.6666  | \$0.5790  | \$0.7204        |
| October     | \$0.6054  | \$0.3756  | \$0.3122  | \$0.7845  | \$0.9233  | \$0.6874  | \$0.6466  | \$0.6708        |
| November    | \$1.0127  | \$0.5247  | \$0.3880  | \$0.8662  | \$1.3922  | \$0.6514  |           | \$0.7645        |
| December    | \$1.4731  | \$0.7622  | \$0.5535  | \$0.9108  | \$1.7032  | \$0.8859  |           | \$0.9631        |
| January     | \$1.4553  | \$0.8284  | \$0.6175  | \$1.0462  | \$2.0063  | \$1.1904  |           | \$1.1378        |
| February    | \$1.3881  | \$0.8031  | \$1.0668  | \$1.2711  | \$2.0020  | \$1.0317  |           | \$1.2349        |
| March       | \$1.1147  | \$0.5640  | \$0.8702  | \$0.7835  | \$1.1028  | \$0.5991  |           | \$0.7839        |
| April       | \$0.5427  | \$0.2509  | \$0.6297  | \$0.9625  | \$0.6790  | \$0.5399  |           | \$0.6124        |
| May         | \$0.4627  | \$0.2652  | \$0.6847  | \$1.3396  | \$0.6916  | \$0.5438  |           | \$0.6646        |
| June        | \$0.4569  | \$0.2288  | \$0.6611  | \$1.4401  | \$0.6980  | \$0.6317  |           | \$0.7319        |
| July        | \$0.4613  | \$0.2427  | \$0.8289  | \$1.1064  | \$0.7402  | \$0.6452  |           | \$0.7127        |
| August      | \$0.4827  | \$0.2999  | \$0.7223  | \$1.3653  | \$0.7291  | \$0.5731  |           | \$0.7379        |