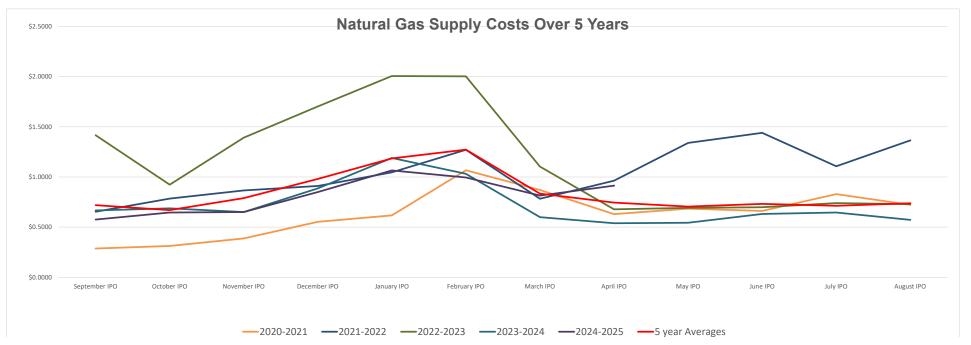

## Historic Index Pricing 2019-2025

| Index Price | 2018-2019 | 2019-2020 | 2020-2021 | 2021-2022 | 2022-2023 | 2023-2024 | 2024-2025 | 5 year Averages |
|-------------|-----------|-----------|-----------|-----------|-----------|-----------|-----------|-----------------|
| September   | \$0.5634  | \$0.3544  | \$0.2872  | \$0.6537  | \$1.4153  | \$0.6666  | \$0.5759  | \$0.7197        |
| October     | \$0.6054  | \$0.3756  | \$0.3122  | \$0.7845  | \$0.9233  | \$0.6874  | \$0.6466  | \$0.6708        |
| November    | \$1.0127  | \$0.5247  | \$0.3880  | \$0.8662  | \$1.3922  | \$0.6514  | \$0.6504  | \$0.7896        |
| December    | \$1.4731  | \$0.7622  | \$0.5535  | \$0.9108  | \$1.7032  | \$0.8859  | \$0.8494  | \$0.9806        |
| January     | \$1.4553  | \$0.8284  | \$0.6175  | \$1.0462  | \$2.0063  | \$1.1904  | \$1.0666  | \$1.1854        |
| February    | \$1.3881  | \$0.8031  | \$1.0668  | \$1.2711  | \$2.0020  | \$1.0317  | \$0.9945  | \$1.2732        |
| March       | \$1.1147  | \$0.5640  | \$0.8702  | \$0.7835  | \$1.1028  | \$0.5991  | \$0.8146  | \$0.8340        |
| April       | \$0.5427  | \$0.2509  | \$0.6297  | \$0.9625  | \$0.6790  | \$0.5399  | \$0.9137  | \$0.7450        |
| May         | \$0.4627  | \$0.2652  | \$0.6847  | \$1.3396  | \$0.6916  | \$0.5438  |           | \$0.7050        |
| June        | \$0.4569  | \$0.2288  | \$0.6611  | \$1.4401  | \$0.6980  | \$0.6317  |           | \$0.7319        |
| July        | \$0.4613  | \$0.2427  | \$0.8289  | \$1.1064  | \$0.7402  | \$0.6452  |           | \$0.7127        |
| August      | \$0.4827  | \$0.2999  | \$0.7223  | \$1.3653  | \$0.7291  | \$0.5731  |           | \$0.7379        |